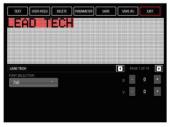

### **New Information Editor**

We can manually drag the module, or through XY axis to adjust,The data can be directly dragged into 2D code or bar code.

Redfine the information editor, modularize the plug-in information, more diversified contents. Support drag and drop editinng, making it easier for users to edit.