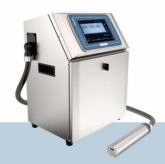

0-95% Relative Humidity, Non-condensing

AC100-240V, 50/60Hz,60VA

Dimension

397mmX314X454mm

**Net Weight** 18KG

Value-added Services Information-BOX

LEAD TECH Real-time Control System Terminal