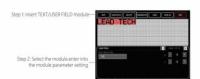

### **New Information Editor**

We can manually drag the module, or through XY axis to adjust,The data can be directly dragged into 2D code or bar code.

Redfine the information editor, modularize the plug-in information, more diversified contents. Support drag and drop editinng, making it easier for users to edit.