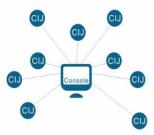

### **Network-based System**

The LT800 Network Version with LEAD TECH real-time control system terminal is able to manage all equipment on customer site to ensure real-time monitoring, equipment management and information editing...etc. Also is available to access the ERP system through LEAD TECH real-time control system terminal.

Monitor by one PC Control up to 255 printers Easy access to ERP Fully Controlled by PC Easy and Low Cost